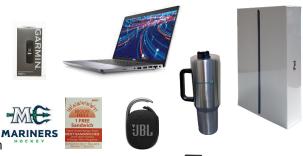

#### September 6, 13, 20 and 27

With any donation amount, you will be entered into weekly prize drawings for:

- Laptop
- · Dunkin Gift Cards
- · iPads (9th generation)
- Mariners Tickets
- · Visa Gift Cards
- · PAPHLC Gift Certificates
- Garmin vivofit® 4 Fitness **Activity Tracker**
- · JBL Clip 4 Portable Bluetooth Speaker
- Mophie Power Boost
- · Harvest Moon Deli Sandwich Cards
- · And more...